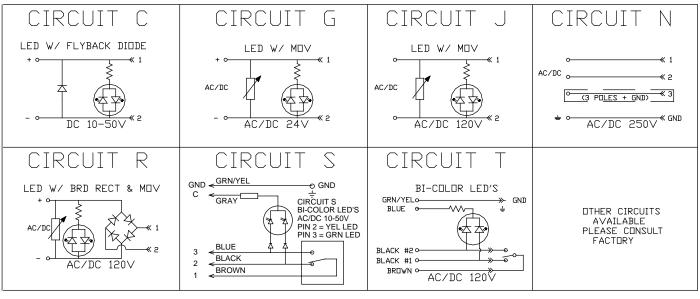

All Valve Connectors come standard with mounting screws.

Valve Connectors with LEDs and surge suppression aides in diagnostics and protection of equipment.